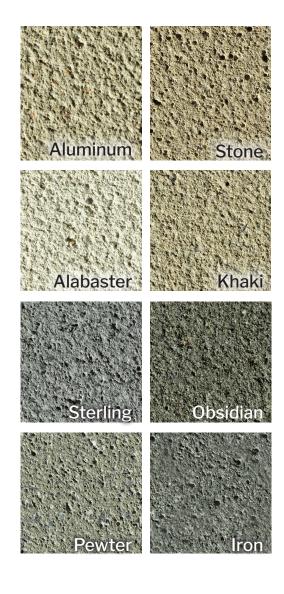

## **THINCAST**<sup>™</sup>

### A rainscreen product with the beauty and character of concrete

#### **Flexible**

Vertical and horizontal panel installations create unique facades

ThinCast<sup>™</sup> - a fast and cost efficient way to achieve the sharp, clean lines and iconic surface of real concrete.